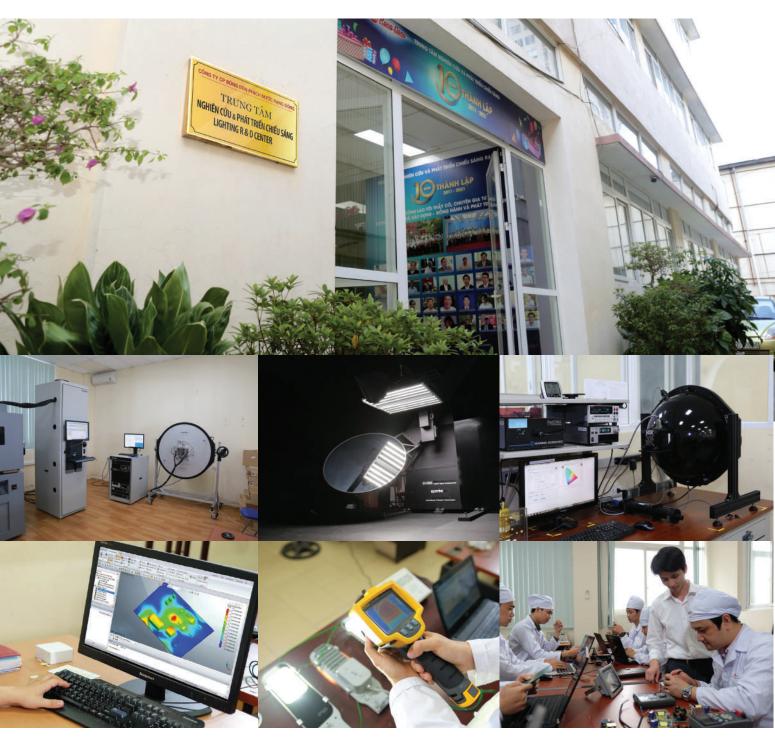

In 2011, the Lighting R&D Center was established to research on lighting and apply interdisciplinary and transdisciplinary science and technology: physical & material sciences, Mechatronics, optics, microorganism technology, chemistry, etc. to produce high-tech products with high added value, protect human health, and bring a variety of experiences to customers.

Rang Dong Lighting R&D center has been issued certificate of registration for science and technology activities by Hanoi department of science and technology

In 2020, Rang Dong established Business Model R&D Center (BMRDC), Creativity Center and Digital R&D Center (DRDC). The above centers have signed with many large technology corporations of Vietnam such as VNPT, FPT, Viettel etc. to conduct business on digital platforms.