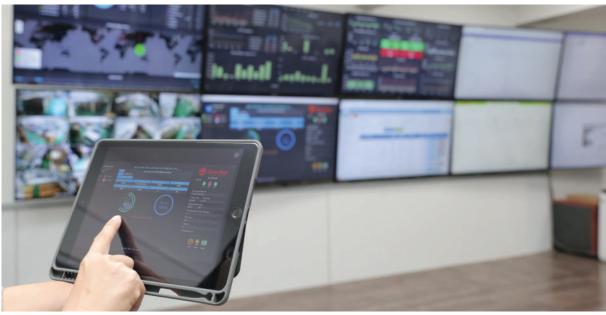

#### DIGITAL OPERATION CENTER OF LED-ELECTRONICS & LIGHTING EQUIPMENT FACTORY

SCADA system (Transfering realtime data to the warning system)

Smart report

Power Bl

Digital Operating Centre

Measuring equipments of accredited lab