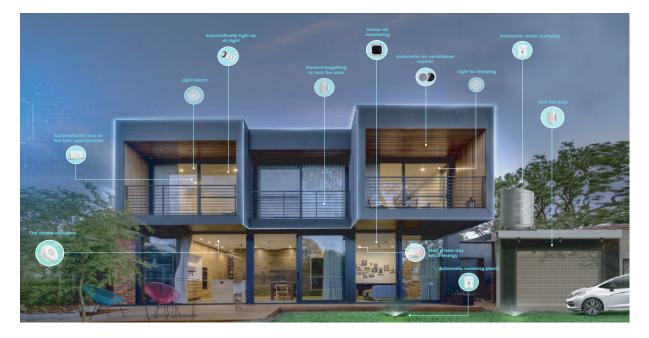

IGHT**



**BATTEN LIGHT** 



LINEAR HIGH BAY



Lumin e de p fond DEL

**CEILING LIGHT** 



**BATTEN LIGHT** 



DOWNLIGHT







#### SOUTH KOREAN MARKET

BACK-LIT PANEL 25/30/40/50W



**CEILING LIGHT 40/50W** 



#### LINEAR LIGHT 40/50W



HOME LIGHTING 40/50W



30 I Company Profile





**CROSS LIGHT 50W** 



#### PARKING LIGHT 40/50W



FPL 14/21W





#### **AUSTRALIAN & EUROPEAN MARKETS**

#### DOWNLIGHT 7/9W



#### PARKING LIGHT 40/50W



#### **PANEL 9W - TRICOLOUR**



#### BATTEN LIGHT 60/20W, 1200/40W, 1500/50W



**PENDANT LIGHT** 



#### **CEILING LIGHT 40/50W**





### ECO SYSTEM 4.0

#### **SMART HOME**

**REMOTE CONTROL CEILING LIGHT (EU/KR)** 



REMOTE CONTROL BACK-LIT PANEL LIGHT (EU/KR)



**REMOTE CONTROL CEILING LIGHT (US)** 



**SMART WIFI PLUG (US)** 









### SMART CITY: Smart street light system



### LED Street Lights



- Power Levels: 75W-150W
- Ensure performance and safety technical specifications according to domestic and international standards.
- High quality of light, suitable light color, optical beam angle suitable for each type of road.

### DEVICE



Power supply for each route, light cluster.

Scheduled light on/off and other functions from the control center.

The control cabinet operates on the basis of the infrastructure that is power supplied from the low-voltage grid

All switchboard operating schedules are programmed and pre-set or customized to suit reality from the control center.



### SMART FARM

#### LED HORTICULTURE GROW LIGHT



**LED GROW LIGHT TUBE T5/T8** 



LED LIGHT FOR DRAGON FRUIT GROWING



LED U