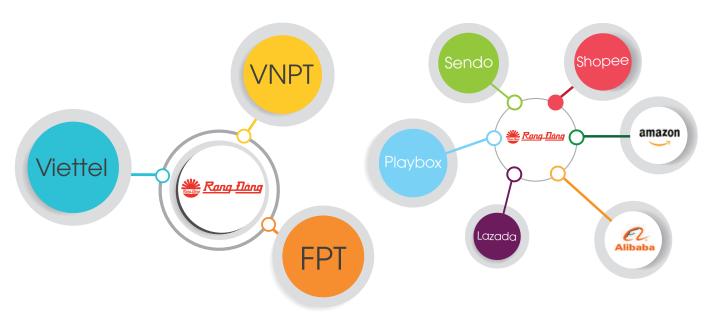

Rang Dong Lighting R&D center has been issued certificate of registration for science and technology activities by Hanoi department of science and technology

In 2020, Rang Dong established Business Model R&D Center (BMRDC), Creativity Center and Digital R&D Center (DRDC). The above centers have signed with many large technology corporations of Vietnam such as VNPT, FPT, Viettel etc. to conduct business on digital platforms.