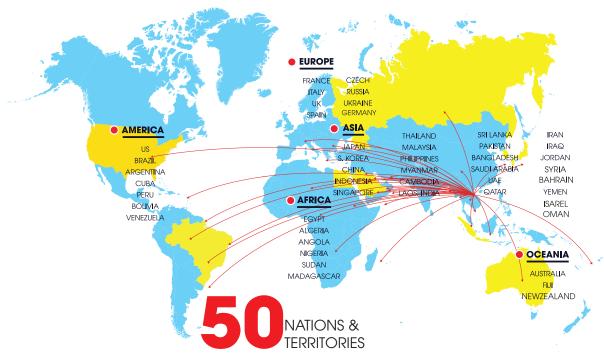

## **INTERNATIONAL & DOMESTIC** MARKETS

| 7

#### INTERNATIONAL MARKET

#### **PERIOD OF 2000-2023**

INTERNATIONAL CLIENTS (200+)

Products manufactured by Rang Dong are supplied to large corporations in G7/G20 countries.