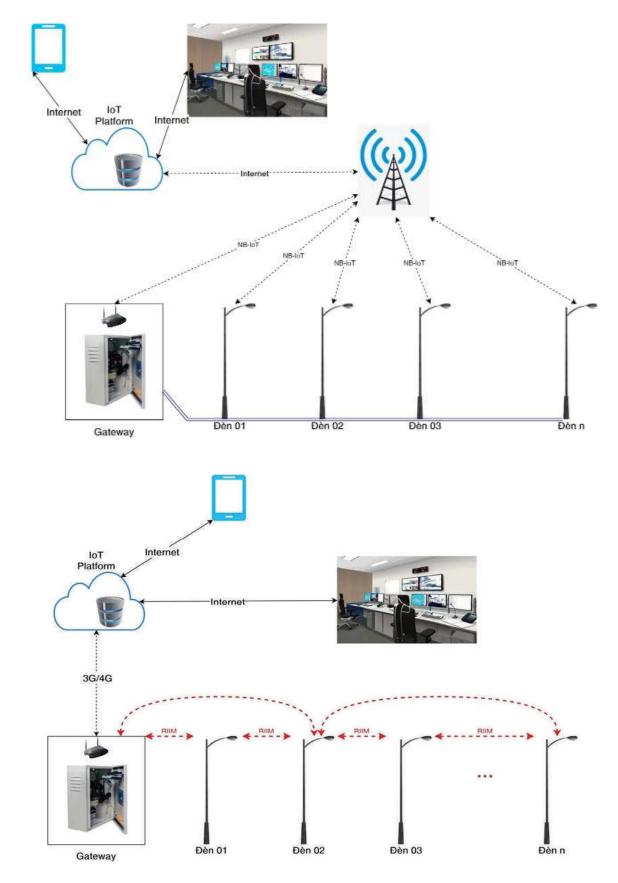

### SMART CITY: Smart street light system

### LED Street Lights

- Power Levels: 75W-150W
- Ensure performance and safety technical specifications according to domestic and international standards.
- High quality of light, suitable light color, optical beam angle suitable for each type of road.

### DEVICE

Power supply for each route, light cluster.

Scheduled light on/off and other functions from the control center.

The control cabinet operates on the basis of the infrastructure that is power supplied from the low-voltage grid

All switchboard operating schedules are programmed and pre-set or customized to suit reality from the control center.