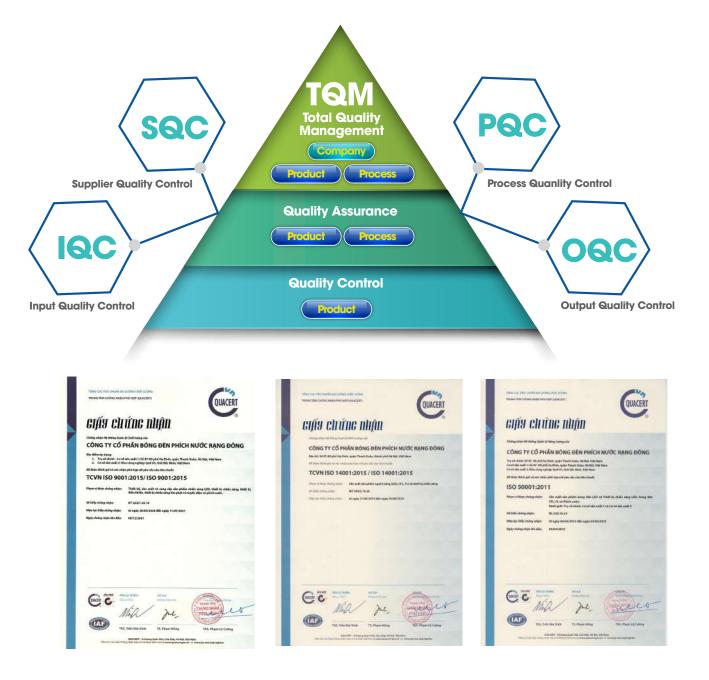

## **QUALITY MANAGEMENT SYSTEM** ABILITIES

| 23

#### **QUALITY MANAGEMENT SYSTEM**

- Rang Dong always applies the latest versions of quality management systems (ISO): 9001:2015, 14001:2015, 50001:2005.
- Building a system of processes, regulations and guidelines based on ISO and industry standards.
- Rang Dong implements control from Supplier Quality Control (SQC) Input Quality Control (IQC) to Process Quality Control (PQC) and Output Quality Control (OQC); Moving towards applying Total Quality Management (TQM).
- The equipment and machinery used to evaluate and control the process are periodically inspected annually.
- Quality managers are regularly trained and evaluated to improve their qualifications.