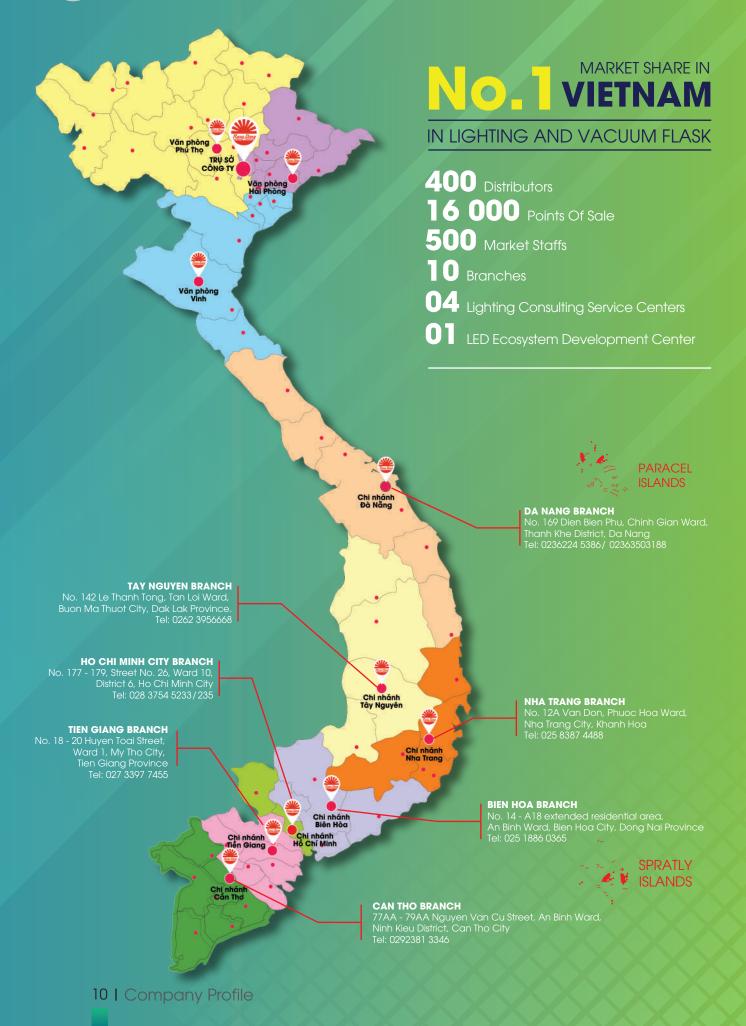

Head office and Factory No.1

Located 87-89 Ha Dinh Str., Thanh Xuan Dist., Hanoi, Vietnam Area: 57,000 m2

Factory No.2 Located Que Vo Industrial Zone, Bac Ninh Province Area: 82,000 m2

**Research and Development Centers** 