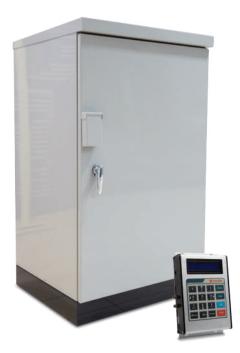

### DEVICE

Power supply for each route, light cluster.

Scheduled light on/off and other functions from the control center.

The control cabinet operates on the basis of the infrastructure that is power supplied from the low-voltage grid

All switchboard operating schedules are programmed and pre-set or customized to suit reality from the control center.