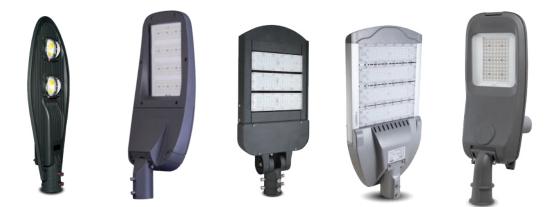

### SMART CITY: Smart street light system

### LED Street Lights

- Power Levels: 75W-150W
- Ensure performance and safety technical specifications according to domestic and international standards.
- High quality of light, suitable light color, optical beam angle suitable for each type of road.