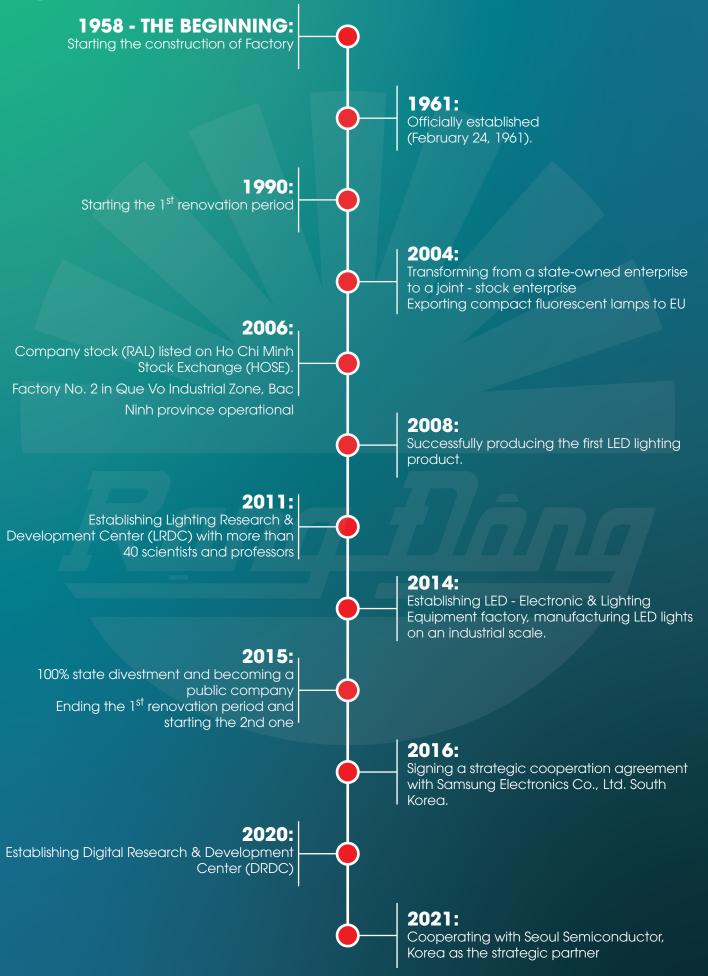

Head office and Factory No.1

Located 87-89 Ha Dinh Str., Thanh Xuan Dist., Hanoi, Vietnam Area: 57,000 m2

Factory No.2 Located Que Vo Industrial Zone, Bac Ninh Province Area: 82,000 m2

**Research and Development Centers** 

- + LED Lighting R&D Center (LRDC)
- + Digital R&D Center (DRDC)
- + Business Model R&D Center (BMRDC)

LED Lighting for cusumers: 100 million units/ year LED Lighting for professionals: 05 million units/ year

Vacuum Flasks & Glass Refills: 32 million units/ year

- https://rangdong.com.vn https://en.rangdong.com.vn https://vacuumflask.rangdong.com.vn/
- (+84) 24 38 584 310 / 38 584 165
- $\square$ export@rangdong.com.vn / ralaco@rangdong.com.vn
- A RangDong Vietnam, Vacuum Flask-Rang Dong
- E Ralacoexport.trustpass.alibaba.com

In 2011, the Lighting R&D Center was established to research on lighting and apply interdisciplinary and transdisciplinary science and technology: physical & material sciences, Mechatronics, optics, microorganism technology, chemistry, etc. to produce high-tech products with high added value, protect human health, and bring a variety of experiences to customers.

Rang Dong Lighting R&D center has been issued certificate of registration for science and technology activities by Hanoi department of science and technology

In 2020, Rang Dong established Business Model R&D Center (BMRDC), Creativity Center and Digital R&D Center (DRDC). The above centers have signed with many large technology corporations of Vietnam such as VNPT, FPT, Viettel etc. to conduct business on digital platforms.