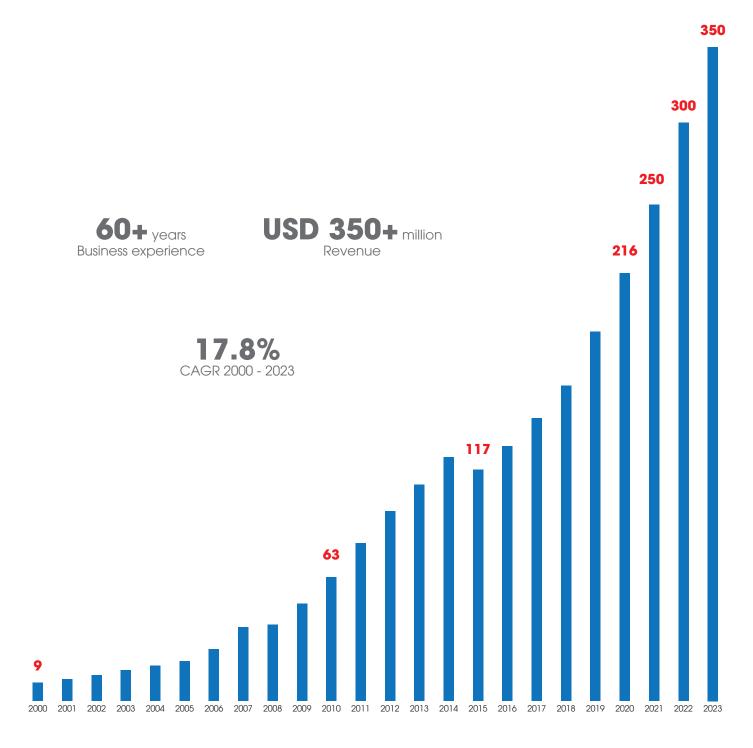

#### **PERIOD OF 2000-2023**

INTERNATIONAL CLIENTS (200+)

Products manufactured by Rang Dong are supplied to large corporations in G7/G20 countries.