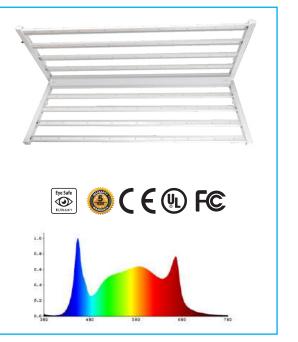

### SMART FARM

#### LED HORTICULTURE GROW LIGHT

**LED GROW LIGHT TUBE T5/T8** 

LED LIGHT FOR DRAGON FRUIT GROWING

LED UFO/WBU